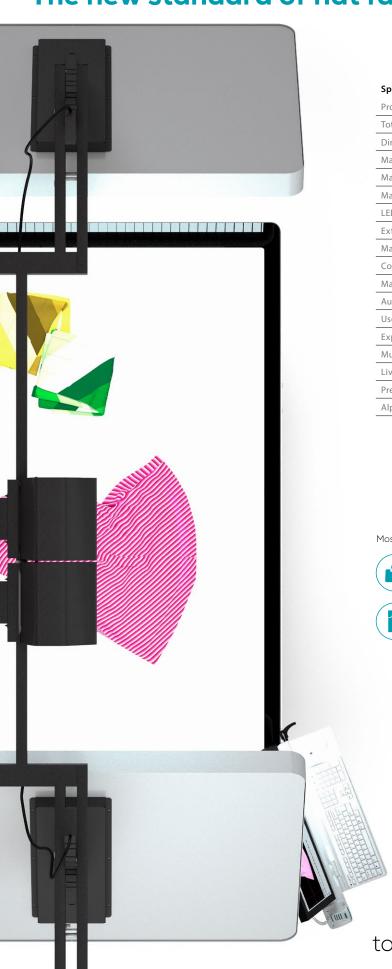

# The new standard of flat fashion photography.

| Specification                          | ALPHATABLE           |
|----------------------------------------|----------------------|
| Product code                           | 236H1                |
| Total weight                           | 180 kg               |
| Dimensions [WxDxH]                     | 297 × 257 × 195cm    |
| Max size of photographed objects [WxH] | 165 × 112 cm         |
| Max central load                       | 20 kg                |
| Main light                             | LED panels (2x800W)  |
| LED Color Rendering Index              | >95                  |
| External power supply                  | 110 - 230VAC         |
| Max. power consumption                 | 2300W                |
| Compatible cameras                     | CANON DSLR Live View |
| Max. image resolution                  | limited by camera    |
| Automated background removal           | YES                  |
| User profiles                          | YES                  |
| Export 2D                              | JPG, PNG, BMP, RAW   |
| Multi camera control                   | YES                  |
| Live View preview in software          | YES                  |
| Predefined profiles                    | YES                  |
| Alphashot editor included*             | YES                  |