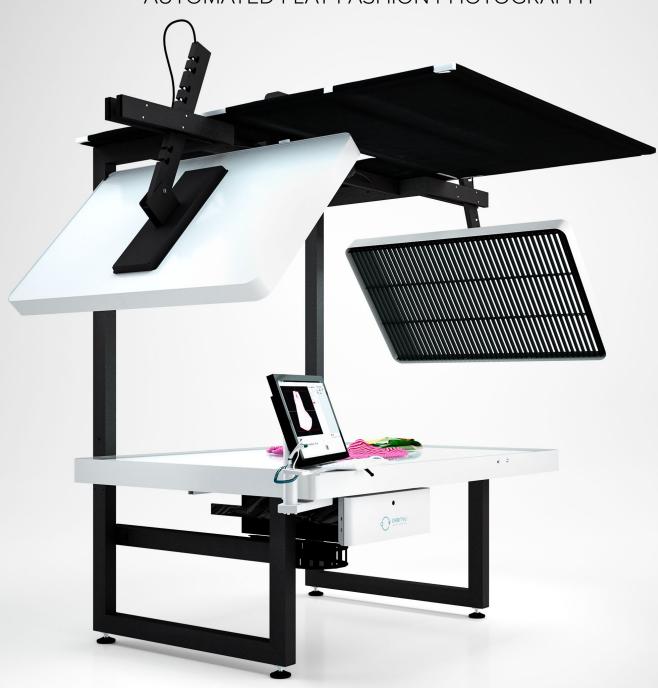

# ALPHATABLE

**AUTOMATED FLAT FASHION PHOTOGRAPHY** 

**CUT YOUR COSTS** 

**SPEED UP WORKFLOW** 

**INCREASE YOUR SALES** 

# LED POWER LIGHTING

High power integrated lighting system provides perfect sharpness and natural colours of pictures.

#### DOUBLE-SHOOTER

two separate cameras customized for different shots. Get instant shots with direct capture buttons.