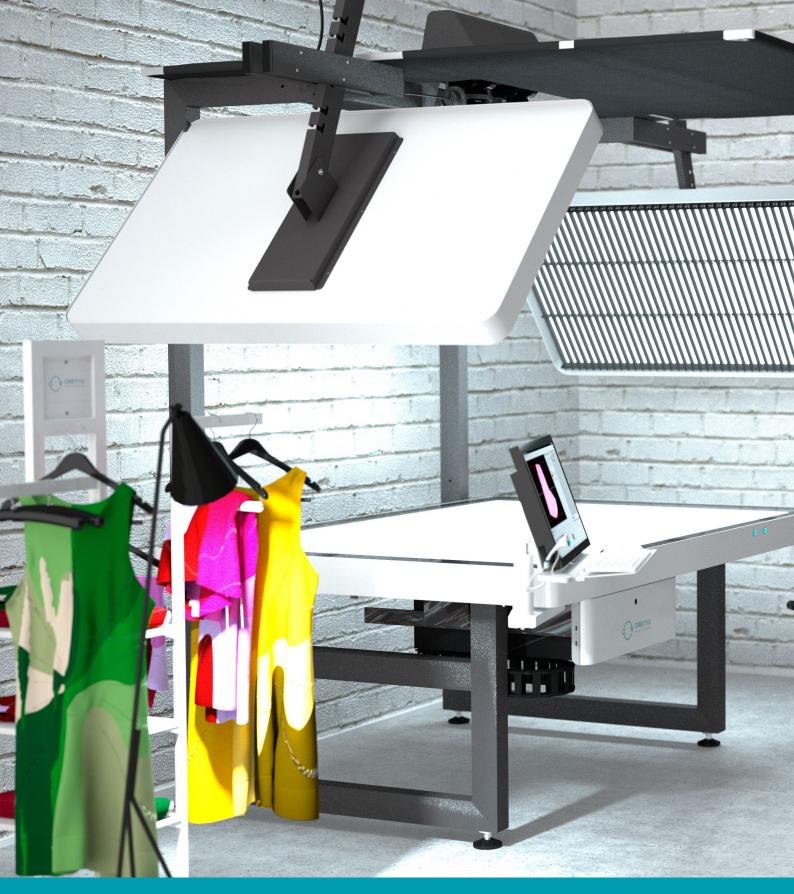

# ALPHATABLE

**AUTOMATED FLAT FASHION PHOTOGRAPHY** 

**CUT YOUR COSTS** 

**SPEED UP WORKFLOW** 

**INCREASE YOUR SALES** 

# LED POWER LIGHTING

High power integrated lighting system provides perfect sharpness and natural colours of pictures.

#### DOUBLE-SHOOTER

two separate cameras customized for different shots. Get instant shots with direct capture buttons.