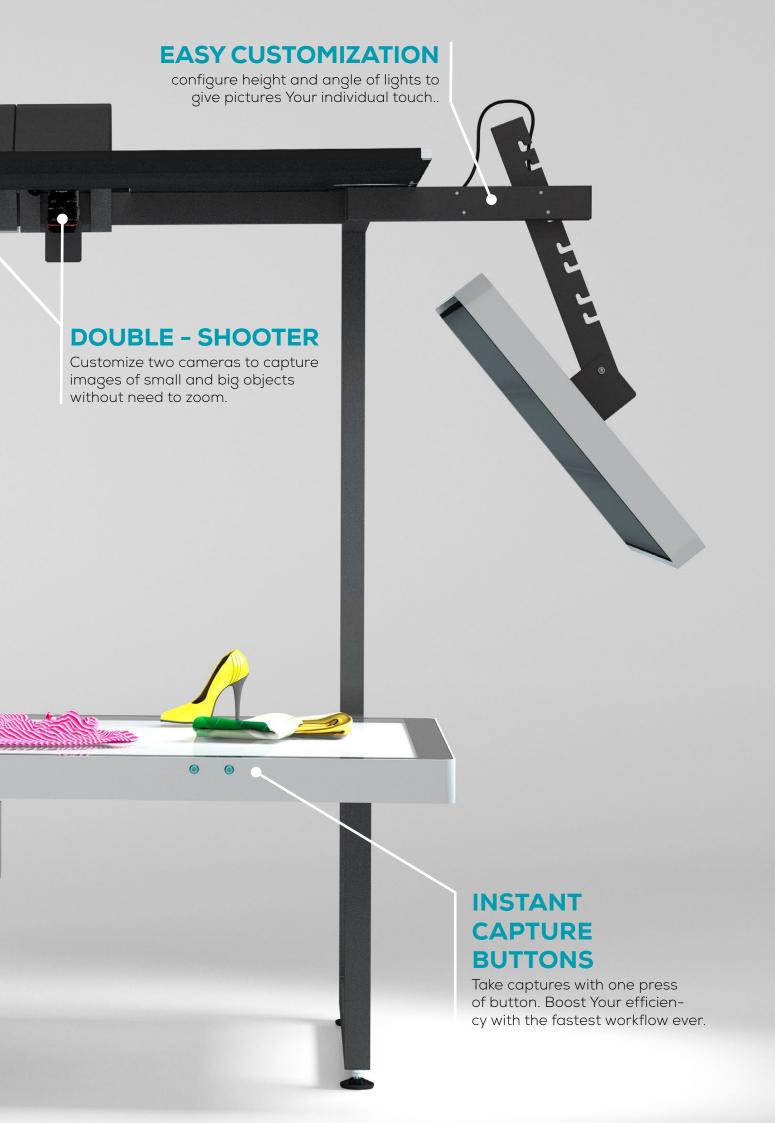

#### DOUBLE-SHOOTER

two separate cameras customized for different shots. Get instant shots with direct capture buttons.