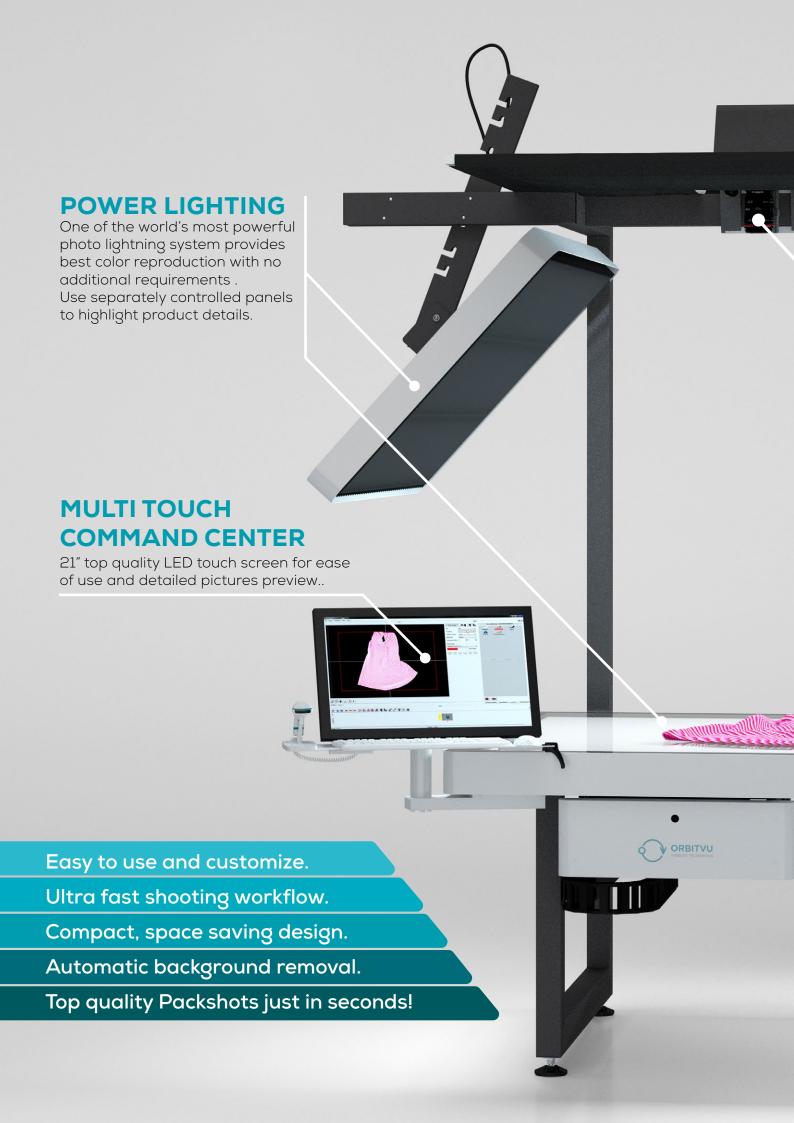

# LED POWER LIGHTING

High power integrated lighting system provides perfect sharpness and natural colours of pictures.

#### **MULTITOUCH**

The product view control technology using the entire hand and intuitive gestures. For best experience and easy control over of the image.